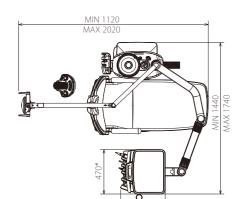

#### Dimensions

\*Without option 470\*

\*Without option

© THE YOSHIDA DENTAL MFG. CO., LTD.

Distributor