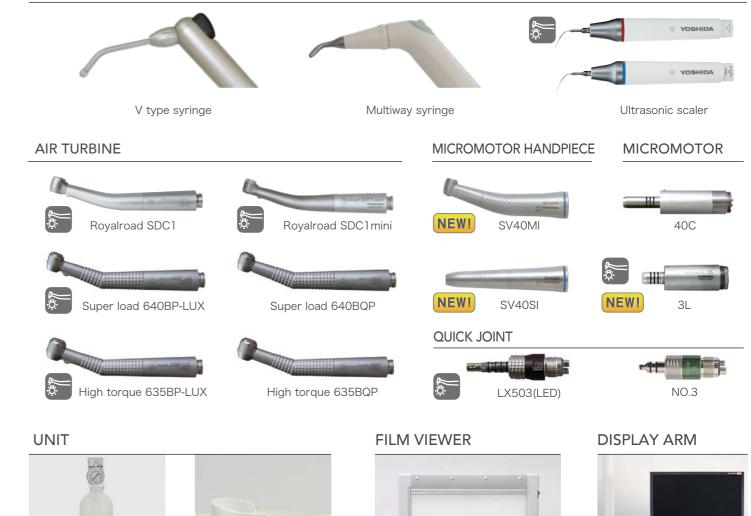

#### Tools for Every Need

A wide selection of optional devices and instruments are available to meet a variety of clinical needs.

#### **YOSHIDA INSTRUMENTS**

Anti-tilt cup holder

#### FOOT CONTROLLER

Water bottle

#### **WITH OPTICAL LIGHT**

Panoramic film viewer

Display arm&monitor