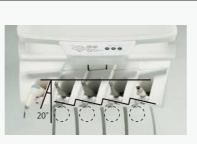

**User-Friendly** The instrument holder is tilted at a 20-degree angle, improving accessibility and protecting doctors' hands from other instruments.

Folding type with platform Especially optimal for small children and