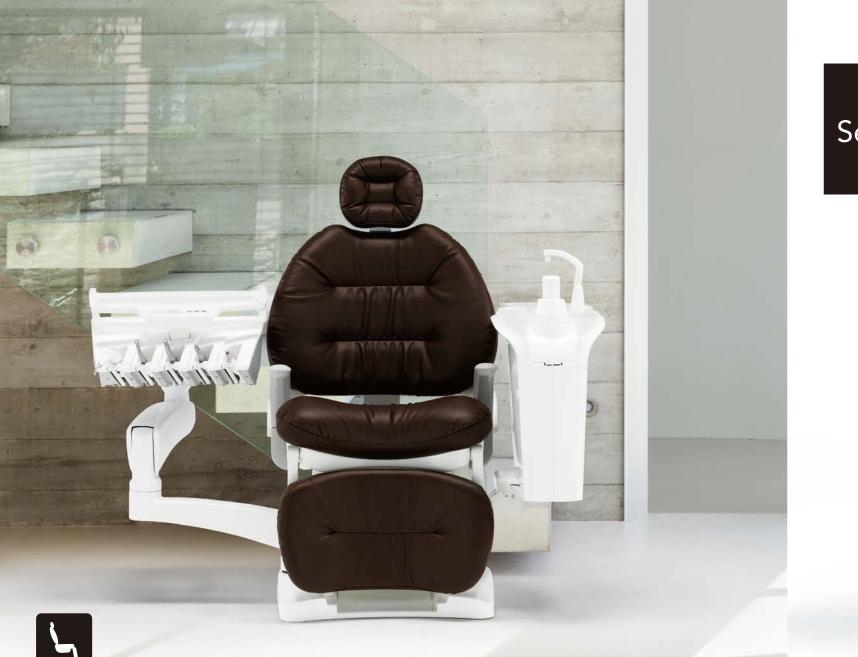

\*Image is optional dental chair.

Serenity

Folding type

Premium Comfort Our optional Takumi seat is like a custom-made lounge chair with deep, supportive cushioning.

| Image is optional dental chair. | Imag | e is | optional | dental | chair. |  |
|---------------------------------|------|------|----------|--------|--------|--|
|---------------------------------|------|------|----------|--------|--------|--|

# Standard Soft, silky upholstery that's easy to clean and makes patients feel like they're lying on a soft blanket. Takumi seat optional

Color options

entire treatment.