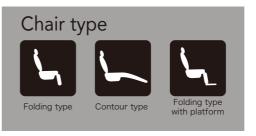

#### Intuitive control panel simplifies operation

A smarter layout of controls enables doctors to concentrate more on the procedure and on conversations with patients.

A total of 9 different styles are available by a combination of 3 chair types and 3 table types. The best combination can be selected to suit your practice.

#### Chair type

Folding type Allows the patient to be seated from a standing position.

Designed to fit patient's body contour and provides comfortable seating experience.

**User-Friendly** The instrument holder is tilted at a 20-degree angle, improving accessibility and protecting doctors' hands from other instruments.

Folding type with platform Especially optimal for small children and

elderly patients

Type 2 - Over arm

Type 3 - Cart