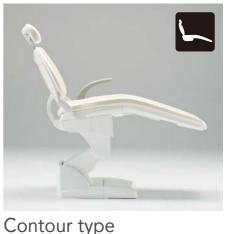

#### Chair type

Folding type Allows the patient to be seated from a standing position.

Designed to fit patient's body contour and provides comfortable seating experience.