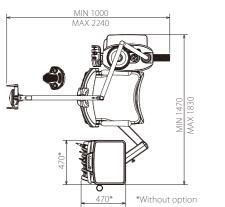

#### Dimensions

\*Without option 470\*

\*Without option

© THE YOSHIDA DENTAL MFG. CO., LTD.

Distributor