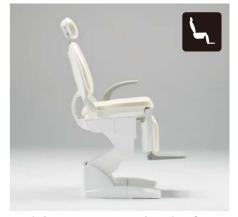

### More comfort. Better care.

EYECIA II is the quietest, most comfortable chair we've ever designed.So even the most fearful patients can sit back and relax and doctors can provide superior care.

## Designed with patients and doctors in mind.

EYECIA II is ergonomically designed to maximize patient comfort and relaxation. For doctors, we've simplified the controls, making key functions easier to find and use.