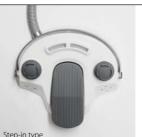

l. Individual instrument controls are located on the side for enhanced efficiency.



The handles on both sides allow for easy repositioning of the table.



**User-Friendly** The instrument holder is tilted at a 20-degree angle, improving accessibility and protecting doctors' hands from other instruments.



Folding type with platform Especially optimal for small children and

elderly patients



Type 2 - Over arm



Type 3 - Cart

### Hygienic

#### Removable Spittoon Bowl

Completely removable glass bowl is easy to clean, giving your patients peace of mind.





#### Tools for Every Need

A wide selection of optional devices and instruments are available to meet a variety of clinical needs.

#### **YOSHIDA INSTRUMENTS**







Anti-tilt cup holder

#### FOOT CONTROLLER

Water bottle





#### Automatic Spittoon Flush & Cup Filler

Convenient auto-control system for spittoon flush and cup filler equipped as a standard.



#### Removable Table Tray

Removable waterproof table tray fits perfectly into the table to keep liquids out.



#### Touchelss Sensor **Operating Light**

Natural brightness and a shadowfree light field offer optimal vision. Staff can turn the light on/off hygienically without touching it.





#### **WITH OPTICAL LIGHT**



Panoramic film viewer



Display arm&monitor