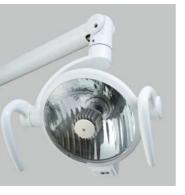

#### Touchelss Sensor **Operating Light**

Natural brightness and a shadowfree light field offer optimal vision. Staff can turn the light on/off hygienically without touching it.