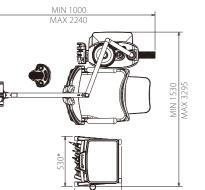

#### Dimensions

\*Without option 470\*

\*Without option

© THE YOSHIDA DENTAL MFG. CO., LTD.

Distributor