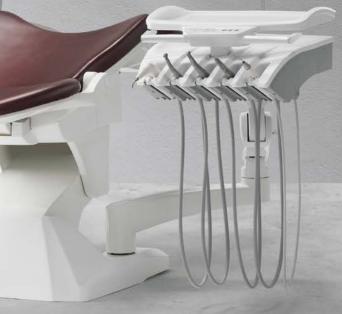

#### Efficiency

The most frequently used functions are all located on the front control panel. Individual instrument controls are located on the side for enhanced efficiency.

The handles on both sides allow for easy repositioning of the table.

**User-Friendly** The instrument holder is tilted at a 20-degree angle, improving accessibility and protecting doctors' hands from other instruments.

Folding type with platform Especially optimal for small children and