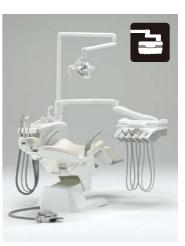

#### Intuitive control panel simplifies operation

A smarter layout of controls enables doctors to concentrate more on the procedure and on conversations with patients.

A total of 9 different styles are available by a combination of 3 chair types and 3 table types. The best combination can be selected to suit your practice.

#### Chair type

Folding type Allows the patient to be seated from a standing position.

Designed to fit patient's body contour and provides comfortable seating experience.

#### Table type \*Image is optional dental chair.

#### Type 1 - Base mount

Smooth patient ingress and various treatment position is possible. With "Type 1 - Base mount", the table can be set behind the chair for smooth patient ingress thanks to the extended movable range of the table.