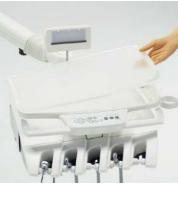

#### Removable Table Tray

Removable waterproof table tray fits perfectly into the table to keep liquids out.