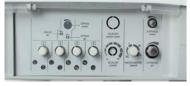

#### Intuitive control panel simplifies operation

A smarter layout of controls enables doctors to concentrate more on the procedure and on conversations with patients.

A total of 9 different styles are available by a combination of 3 chair types and 3 table types. The best combination can be selected to suit your practice.

#### Efficiency

The most frequently used functions are all located on the front control panel. Individual instrument controls are located on the side for enhanced efficiency.

The handles on both sides allow for easy repositioning of the table.