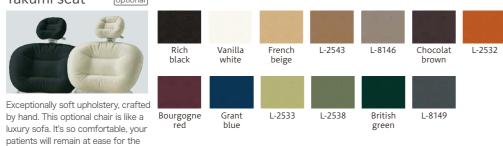

# Standard Soft, silky upholstery that's easy to clean and makes patients feel like they're lying on a soft blanket. Takumi seat optional

Color options

entire treatment.