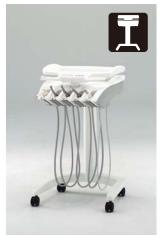

type \*Image is optional dental chair.



#### Type 1 - Base mount

Smooth patient ingress and various treatment position is possible. With "Type 1 - Base mount", the table can be set behind the chair for smooth patient ingress thanks to the extended movable range of the table.







#### Efficiency

The most frequently used functions are all located on the front control panel. Individual instrument controls are located on the side for enhanced efficiency.



The handles on both sides allow for easy repositioning of the table.



**User-Friendly** The instrument holder is tilted at a 20-degree angle, improving accessibility and protecting doctors' hands from other instruments.



Folding type with platform Especially optimal for small children and

elderly patients



Type 2 - Over arm



Type 3 - Cart

### Hygienic

#### Removable Spittoon Bowl

Completely removable glass bowl is easy to clean, giving your patients peace of mind.





#### Tools for Every Need

A wide selection of optional devices and instruments are available to meet a variety of clinical needs.

#### **YOSHIDA INSTRUMENTS**







Anti-tilt cup holder

#### FOOT CONTROLLER

Water bottle





#### Automatic Spittoon Flush & Cup Filler

Convenient auto-control system for spittoon flush and cup filler equipped as a standard.



#### Removable Table Tray

Removable waterproof table tray fits perfectly into the table to keep liquids out.



#### Touchelss Sensor **Operating Light**

Natural brightness and a shadowfree light field offer optimal vision. Staff can turn the light on/off hygienically without tou