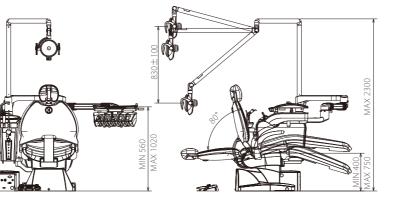

#### Table type \*Image is optional dental chair.

#### Type 1 - Base mount

Smooth patient ingress and various treatment position is possible. With "Type 1 - Base mount", the table can be set behind the chair for smooth patient ingress thanks to the extended movable range of the table.