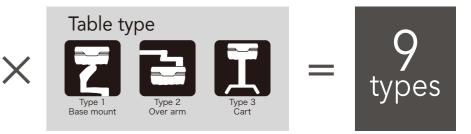

#### Intuitive control panel simplifies operation

A smarter layout of controls enables doctors to concentrate more on the procedure and on conversations with patients.

A total of 9 different styles are available by a combination of 3 chair types and 3 table types. The best combination can be selected to suit your practice.

#### Table type \*Image is optional dental chair.

#### Type 1 - Base mount

Smooth patient ingress and various treatment position is possible. With "Type 1 - Base mount", the table can be set behind the chair for smooth patient ingress thanks to the extended movable range of the table.

elderly patients

Type 2 - Over arm

Type 3 - Cart