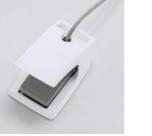

nel. Individual instrument controls are located on the side for enhanced efficiency.



The handles on both sides allow for easy repositioning of the table.



**User-Friendly** The instrument holder is tilted at a 20-degree angle, improving accessibility and protecting doctors' hands from other instruments.



Folding type with platform Especially optimal for small children and

elderly patients



Type 2 - Over arm



Type 3 - Cart

### Hygienic

#### Removable Spittoon Bowl

Completely removable glass bowl is easy to clean, giving your patients peace of mind.





#### Tools for Every Need

A wide selection of optional devices and instruments are available to meet a variety of clinical needs.

#### **YOSHIDA INSTRUMENTS**







Anti-tilt cup holder

#### FOOT CONTROLLER

Water bottle





#### Automatic Spittoon Flush & Cup Filler

Convenient auto-control system for spittoon flush and cup filler equipped as a standard.



#### Removable Table Tray

Removable waterproof table tray fits perfectly into the table to keep liquids out.



#### Touchelss Sensor **Operating Light**

Natural brightness and a shadowfree light field offer optimal vision. Staff can turn the light on/off hygienically without touching it.





#### **WITH OPTICAL LIGHT**



Panoramic film viewer



Display arm&monitor