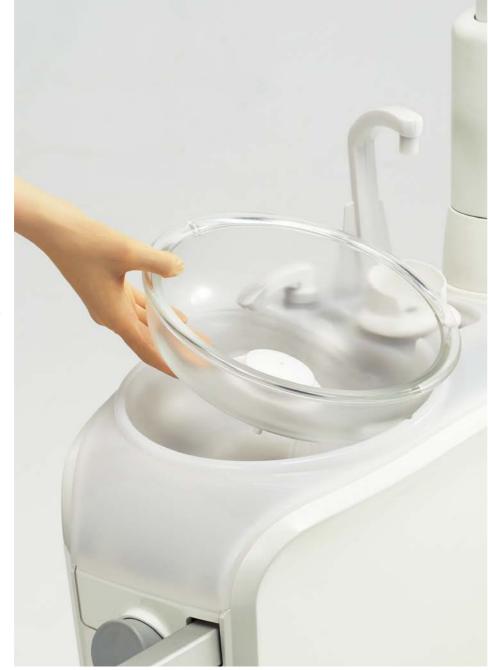

#### Removable Spittoon Bowl

Completely removable glass bowl is easy to clean, giving your patients peace of mind.