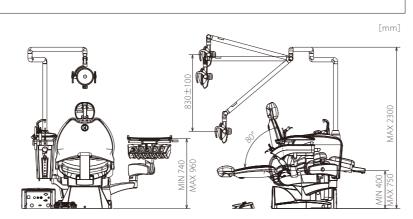

#### Dimensions

\*Without option 470\*

\*Without option

© THE YOSHIDA DENTAL MFG. CO., LTD.

Distributor