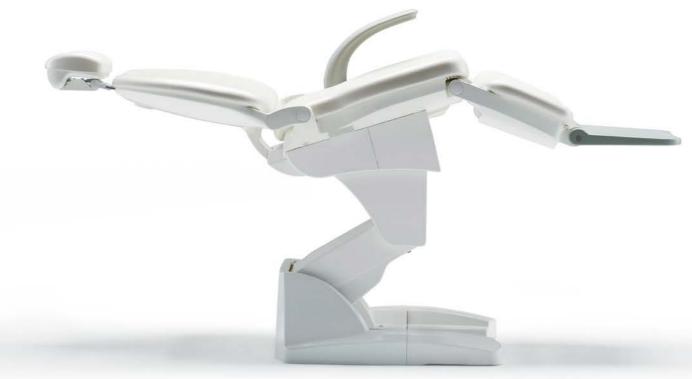

#### Chair type

Folding type Allows the patient to be seated from a standing position.

Designed to fit patient's body contour and provides comfortable seating experience.

#### Table type \*Image is optional dental chair.