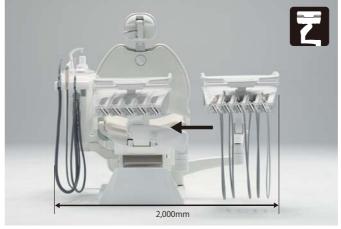

#### Dimensions

\*Without option 470\*

\*Without option

© THE YOSHIDA DENTAL MFG. CO., LTD.

Distributor