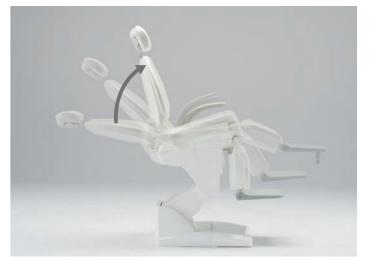

#### Smooth Start & Stop Technology

The chair starts and stops so smoothly and slowly, patients hardly feel the chair moving at all.

#### Silent Movement System

No jolts or mechanical sounds. The chair's motor is whisper-quiet, so patients don't hear a thing.