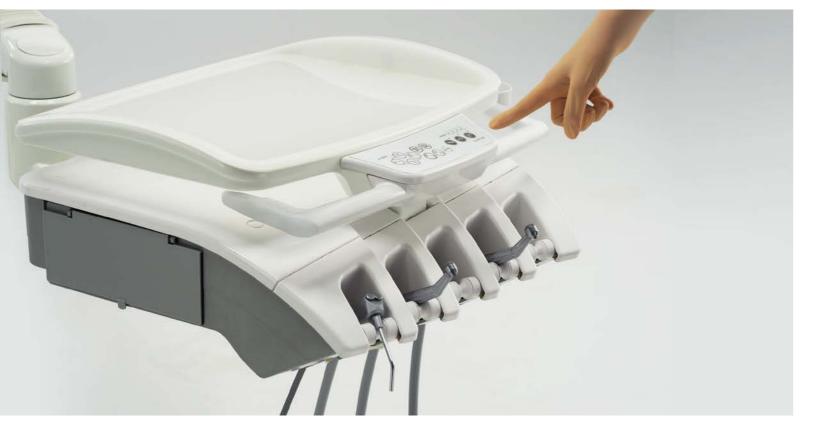

#### Intuitive control panel simplifies operation

A smarter layout of controls enables doctors to concentrate more on the procedure and on conversations with patients.

A total of 9 different styles are available by a combination of 3 chair types and 3 table types. The best combination can be selected to suit your practice.

#### Efficiency

The most frequently used functions are all located on the front control panel. Individual instrument controls are located on the side for enhanced efficiency.

The handles on both sides allow for easy repositioning of the table.

**User-Friendly** The instrument holder is tilted at a 20-degree angle, improving accessibility and protecting doctors' hands from other instruments.

Folding type with platform Especially optimal for small children and