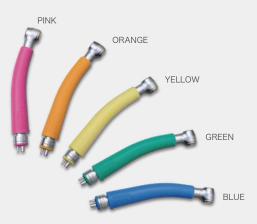

# The effect of color!

Five cheerful colors are available to make positive differences.

## More colors better management

Colors can be used to color code for better management.

### After all, it's fun to be colorful.

Adding colors to your treatment space could help reduce patient's nervousness, especially for pediatric patients.