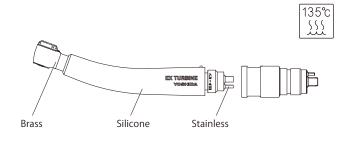

#### Material

Distributor

## Silicone body -

Help reduce the friction and vibration transmitted to the hand of the operator while improving the maneuverability thanks to the increased grip force.

Soft silicone also protects patients from pain and discomfort even when the body of the handpiece accidentally hits the opposing tooth during the treatment.

#### **EX QUICK COUPLING**

EX TURBINE can be used with various types of dental unit using the MIDWEST 4 hole coupling.

Two-tier spray system

Push button

Quick disconnect coupling

Simply pull up/down the coupling to connect and disconnect.