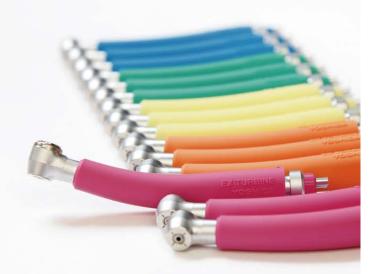

# The effect of color!

Five cheerful colors are available to make positive differences.

## More colors better management

Colors can be used to color code for better management.

### After all, it's fun to be colorful.

Adding colors to your treatment space could help reduce patient's nervousness, especially for pediatric patients.