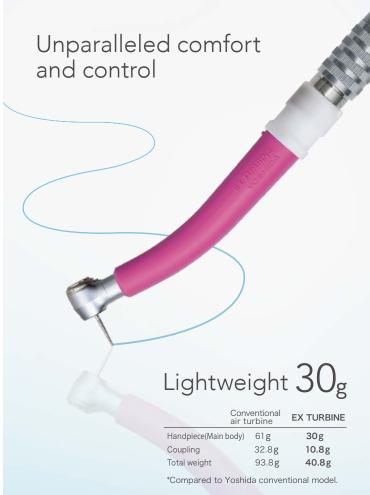

#### Specification

| No-load rotation speed 300,000 to 430,000 rpm  Water pressure 0.07 to 0.20MPa |
|-------------------------------------------------------------------------------|
| •Supply air pressure 0.17 to 0.29MPa *1                                       |
| •Spray Four output                                                            |
| •Head Diameterφ11mm                                                           |
| Height12.7mm                                                                  |
| Weight (Main body)30g                                                         |
| <ul><li>Total length (Main body) 106mm</li></ul>                              |
| Applicable bur TypeFG (Standard bur)                                          |
| Shank length 11mm or more                                                     |
| Shank dia φ1.59 to 1.60mm                                                     |
| Bur insertion length11mm <sup>⋆2</sup>                                        |
| Coupling EX QUICK COUPLING                                                    |

# Practical advantages and solutions to accommodate doctor's needs.

## Silicone body -

Help reduce the friction and vibration transmitted to the hand of the operator while improving the maneuverability thanks to the increased grip force.

Soft silicone also protects patients from pain and discomfort even when the body of the handpiece accidentally hits the opposing tooth during the treatment.