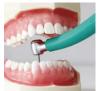

## Silicone body -

Help reduce the friction and vibration transmitted to the hand of the operator while improving the maneuverability thanks to the increased grip force.

Soft silicone also protects patients from pain and discomfort even when the body of the handpiece accidentally hits the opposing tooth during the treatment.