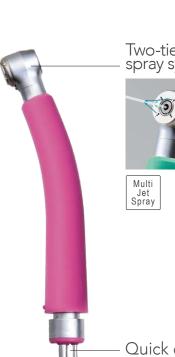

#### **EX QUICK COUPLING**

EX TURBINE can be used with various types of dental unit using the MIDWEST 4 hole coupling.

Two-tier spray system

Push button

Quick disconnect coupling

Simply pull up/down the coupling to connect and disconnect.