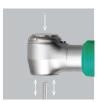

#### **EX QUICK COUPLING**

EX TURBINE can be used with various types of dental unit using the MIDWEST 4 hole coupling.

Two-tier spray system

Push button

Quick disconnect coupling

Simply pull up/down the coupling to connect and disconnect.