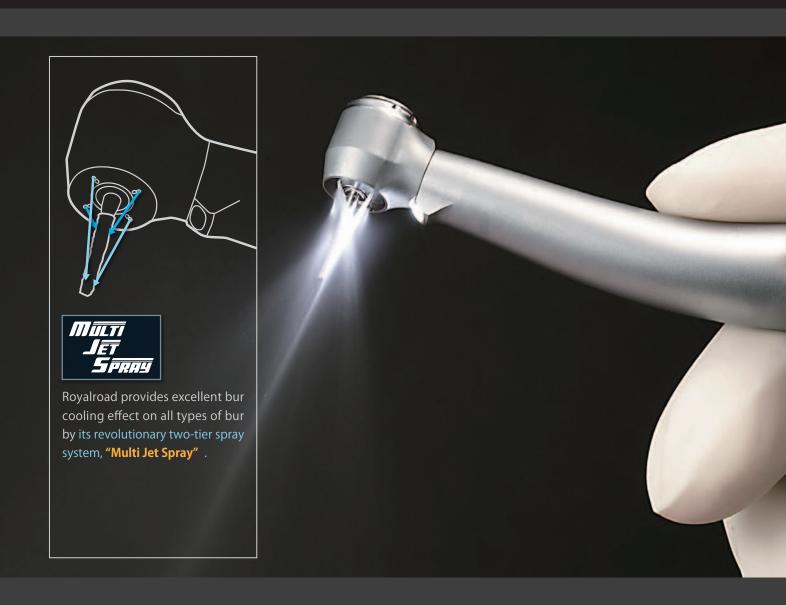

# "Optimum Spray System is one of the most important aspects of a handpiece performance."

## This "Multi Jet Spray" provides many more positive effects besides keeping the bur and the working point cooler.

- Effectively washes away the cutting debris and consequently prolongs the serving life of the bur resulting in the lowered cost.
- Hits the bur at a sharp angle to keep the mist from scattering, giving a clear view of the work site while eliminating the patient's discomfort from the scattering water around the mouth.