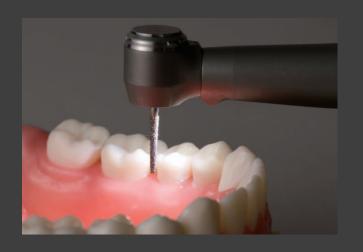

## This "Multi Jet Spray" provides many more positive effects besides keeping the bur and the working point cooler.

- Effectively washes away the cutting debris and consequently prolongs the serving life of the bur resulting in the lowered cost.
- Hits the bur at a sharp angle to keep the mist from scattering, giving a clear view of the work site while eliminating the patient's discomfort from the scattering water around the mouth.

## Royalroad has succeeded in achieving high torque with very little wobbling (0.25mm) ensuring the smooth finish of cutting surface.

■ The doctor feels virtually no chattering of the handpiece while performing superior preparation work with ease.