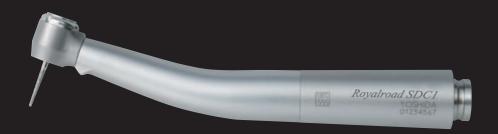

le reducing stress on the operator's hand even with the hose connected. It is well-designed to keep balance for high operability.



#### Lights up the way.

The LED light feature of Royalroad provides perfect visibility even in narrow working sites and hard to reach regions. It enables the doctor to work with precision while reducing eyestrain even in long duration treatments.



### Sound makes the difference in the treatment room.

Sound and noise are different in nature.... Royalroad is designed to suppress the unappreciated noise to ease patient's fear and discomfort while keeping a comfortable level of sound to ensure the doctor that it is properly running. It helps the doctor to focus on the procedures while creating a relaxed atmosphere in the treatment room.

#### Royalroad SDC1



#### **Technical data**

| Water spray system                                              | 4 WAY SPRAY         |
|-----------------------------------------------------------------|---------------------|
| Water spray volume                                              | Above 50 mL/min     |
| Head size                                                       | φ11 x H 12.7mm      |
| Power                                                           | 27W                 |
| Weight                                                          | 61g                 |
| Chuck type                                                      | PUSH                |
| Cartridge                                                       | Direct-mount type   |
| Ball bearing