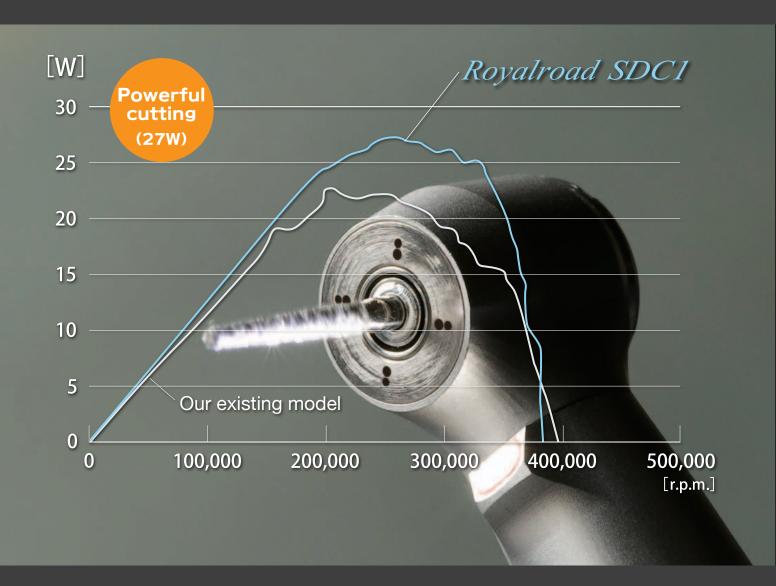

# "Cutting power certainly isn't everything but it surely is a great-to-have feature!"

#### Royalroad delivers powerful torque and can be utilized for all types of treatment.

- Cavity preparation, removal of resin or inlay, or whatever is required for the handpiece, Royalroad can do and more.
- Power brings additional benefits as it leads to the efficiency in the treatment resulting in reduced chair time...time that is valuable for both the doctor and the patient.