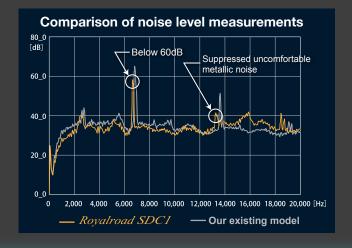

### Sound makes the difference in the treatment room.

Sound and noise are different in nature.... Royalroad is designed to suppress the unappreciated noise to ease patient's fear and discomfort while keeping a comfortable level of sound to ensure the doctor that it is properly running. It helps the doctor to focus on the procedures while creating a relaxed atmosphere in the treatment room.

#### **Technical data**

| Water spray system                                              | 4 WAY SPRAY         |
|-----------------------------------------------------------------|---------------------|
| Water spray volume                                              | Above 50 mL/min     |
| Head size                                                       | φ11 x H 12.7mm      |
| Power                                                           | 27W                 |
| Weight                                                          | 61g                 |
| Chuck type                                                      | PUSH                |
| Cartridge                                                       | Direct-mount type   |
| Ball bearing                                                    | Ceramic             |
| Noise level                                                     | 59dB                |
| Supply air pressure                                             | 0.22±0.01 Mpa       |
| Spray water pressure                                            | 0.20 $\pm$ 0.01 Mpa |
| Maximum air consumption<br>(at 0℃ and 1 atmosphere<br>pressure) | 50L/min             |