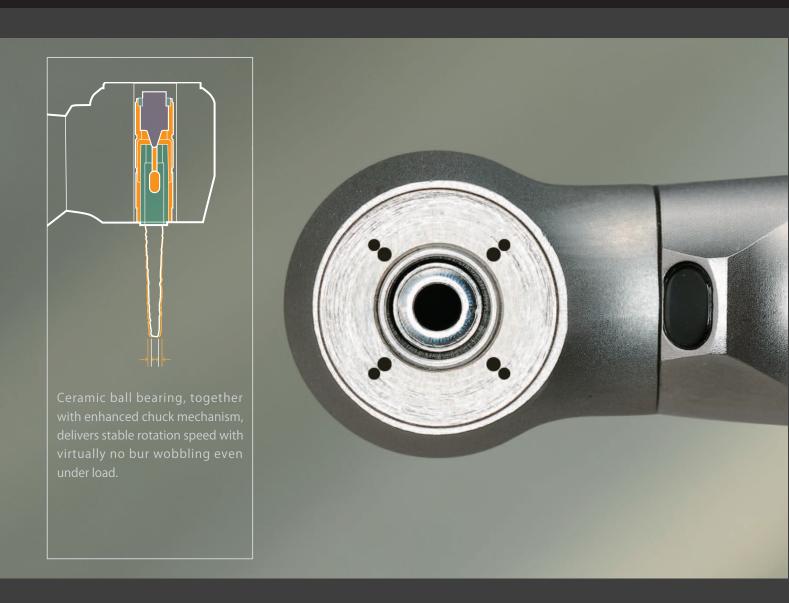

# "Getting the most out of a handpiece requires more than powerful cutting and optimum cooling effect."

## Royalroad has succeeded in achieving high torque with very little wobbling (0.25mm) ensuring the smooth finish of cutting surface.

■ The doctor feels virtually no chattering of the handpiece while performing superior preparation work with ease.